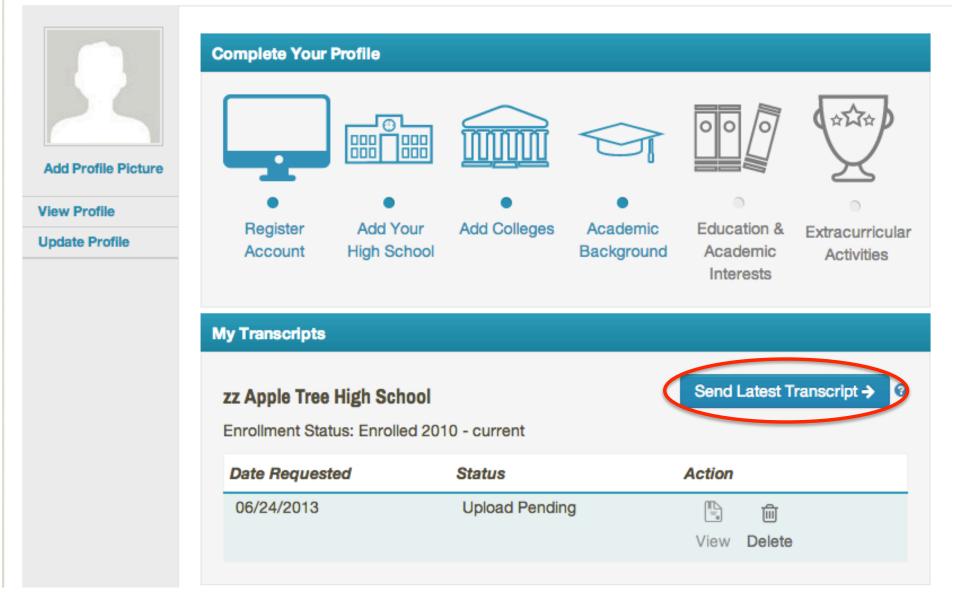

# Now you're ready to select transcript destinations. Select "Send Latest Transcript" Welcome to your Parchment Page, Matthew!