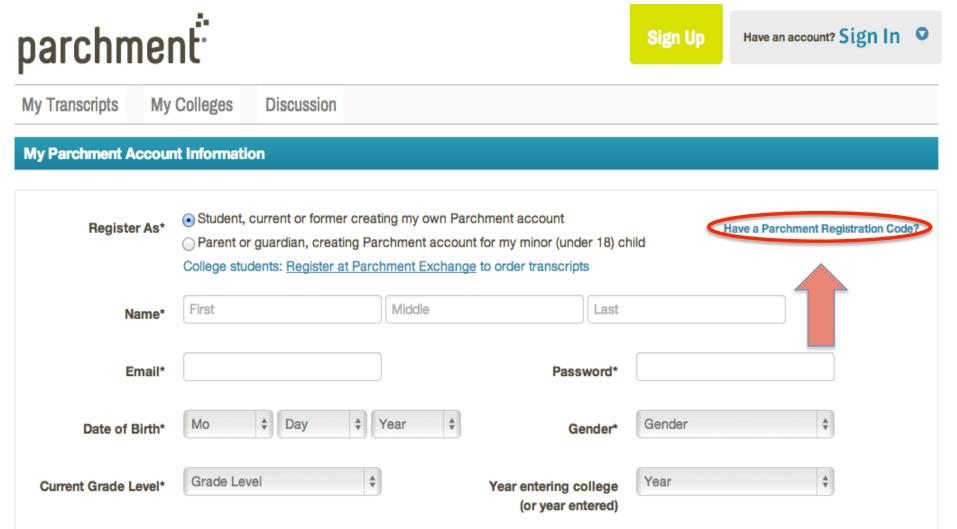

### If you have a Registration Code, select, "Have a Parchment Registration Code?" If not, proceed on this page.

### Use your official first and last name.

| Name*                   | Matthew                                                                     | Middle                           | Steren   | berg                                                                                            |
|-------------------------|-----------------------------------------------------------------------------|----------------------------------|----------|-------------------------------------------------------------------------------------------------|
| Email*                  | test@gmail.com                                                              | Pas                              | sword*   | •••••                                                                                           |
| Date of Birth*          | Oct \$ 02 \$                                                                | 1996 🗘                           | Gender*  | Male 🜲                                                                                          |
| Current Grade Level*    | Twelfth grade                                                               | Year entering<br>(or year e      | intered) | 2014<br>Typically, same as Graduation Year.                                                     |
| Colleges, scholarship p | rograms, and other institutions                                             | are looking for students like ye |          |                                                                                                 |
| colleges and programs   |                                                                             | send you information about thems |          | u provide to Parchment available to a variety of<br>you can see if they fit your college plans. |
|                         | nation I provide with those colleges<br>share my information or transcripts |                                  |          | Select 'No'. Only colleges you select will receive your transcript.                             |
|                         | r legal guardians' permission to cre<br>ment terms of use and service agre  |                                  | Check l  | both boxes. Let's go! →                                                                         |