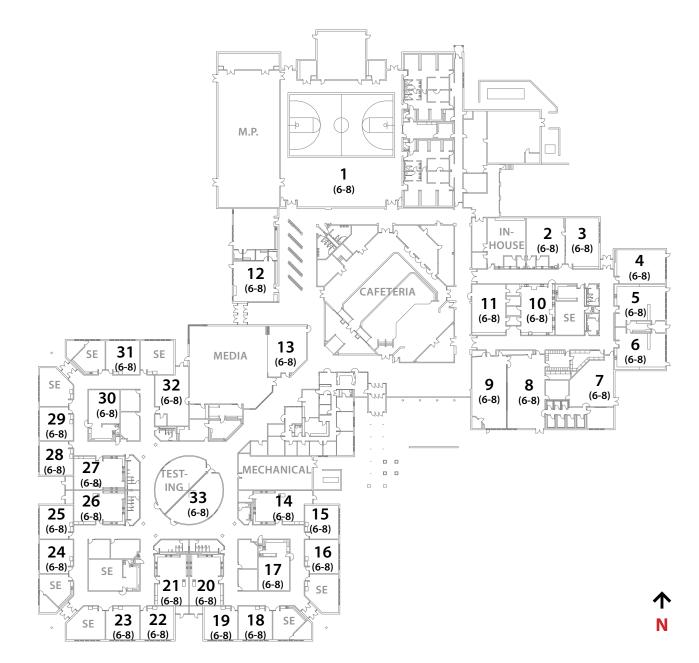

| 0            | 22.5               | 0        |
| (9-12) High School     | 0            | 21.25              | 0        |
| Subtotal               | 0            |                    | 0        |

| Total                  | 33           |                    | 743      |
|------------------------|--------------|--------------------|----------|
| Subtotal               | 0            |                    | 0        |
| (9-12) High School     | 0            | 21.25              | 0        |
| (6-8) Junior High      | 0            | 22.5               | 0        |
| (3-5) Upper Elementary | 0            | 25                 | 0        |
| (K-2) Lower Elementary | 0            | 20                 | 0        |
| Facility to be Closed  | # of<br>T.S. | Capacity<br>Factor | Capacity |







Jeffrey Hoag

Printed Name

# **Project Sheet**

| Holland High School                                                                                                                                                                                                                                                                                                             |