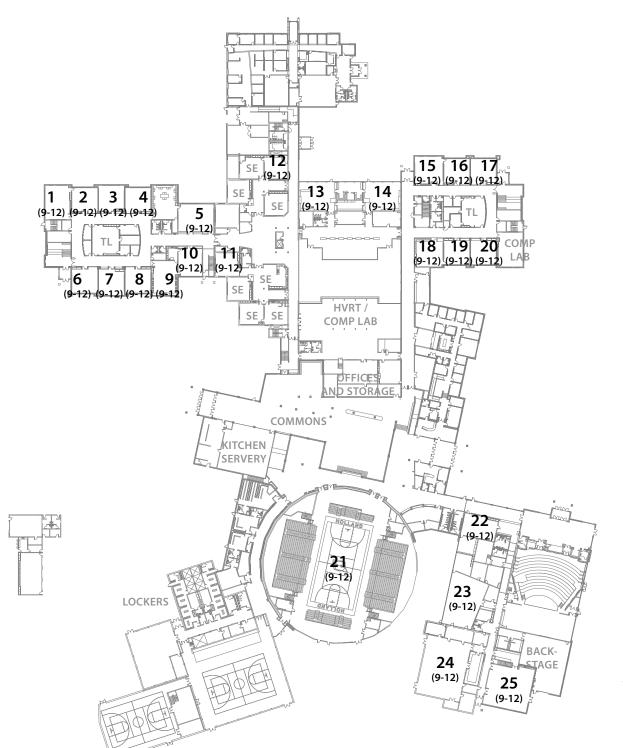

igh      | 0            | 22.5               | 0        |
| (9-12) High School     | 0            | 21.25              | 0        |
| Subtotal               | 0            |                    | 0        |

| Facility to be Closed  | # of<br>T.S. | Capacity<br>Factor | Capacity |
|------------------------|--------------|--------------------|----------|
| (K-2) Lower Elementary | 0            | 20                 | 0        |
| (3-5) Upper Elementary | 0            | 25                 | 0        |
| (6-8) Junior High      | 0            | 22.5               | 0        |
| (9-12) High School     | 0            | 21.25              | 0        |
| Subtotal               | 0            |                    | 0        |
| Total                  | 49           |                    | 1,041    |







### **HOLLAND HIGH SCHOOL**

LEVEL TWO







# **Project Sheet**

| Longfellow School                                                                |                           |                               |                           |                        | 7                  |
|----------------------------------------------------------------------------------|---------------------------|-------------------------------|---------------------------|------------------------|--------------------|
| Description of Proposal/Series 1                                                 | Selective roofing replace | cement                        |                           |                        |                    |
| Description of Proposal/Series 2