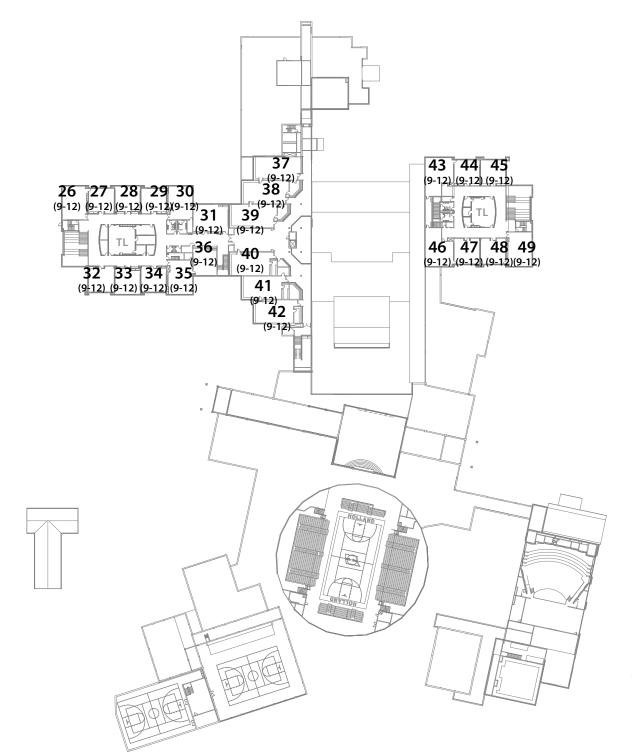

0        |
| (9-12) High School     | 0            | 21.25              | 0        |
| Subtotal               | 0            |                    | 0        |

| Facility to be Closed  | # of<br>T.S. | Capacity<br>Factor | Capacity |
|------------------------|--------------|--------------------|----------|
| (K-2) Lower Elementary | 0            | 20                 | 0        |
| (3-5) Upper Elementary | 0            | 25                 | 0        |
| (6-8) Junior High      | 0            | 22.5               | 0        |
| (9-12) High School     | 0            | 21.25              | 0        |
| Subtotal               | 0            |                    | 0        |
| Total                  | 49           |                    | 1,041    |







### **HOLLAND HIGH SCHOOL**

LEVEL TWO







# **Project Sheet**

| Longfellow School                                                                |                           |                               |                           |                        | 7                  |
|----------------------------------------------------------------------------------|---------------------------|-------------------------------|---------------------------|------------------------|--------------------|
| Description of Proposal/Series 1                                                 | Selective roofing replace | cement                        |                           |                        |                    |
| Description of Proposal/Series 2                                                 | n/a                       |