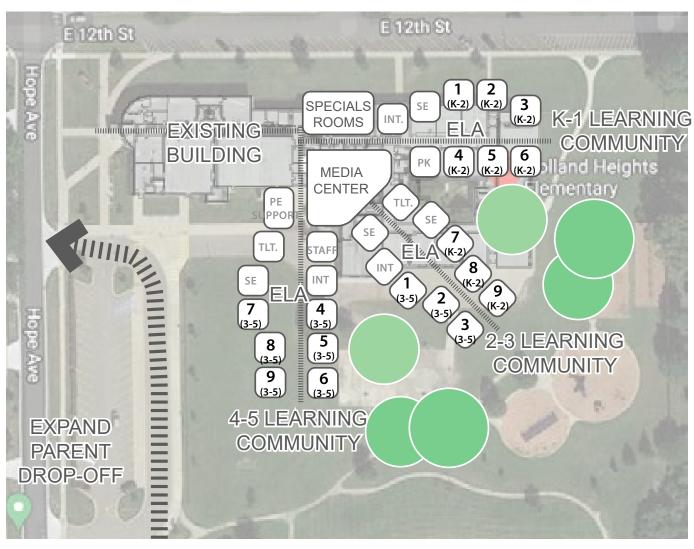

<sup>\*</sup>Include building floor plans and cost estimates for each project.

For additional information about the School Bond Qualification and Loan Program, visit:

Michigan Department of Treasury
Bureau of State and Authority Finance
School Bond Qualification and Loan Program
430 West Allegan Street
Lansing, Michigan 48922
517-335-0994
517-241-1233 (f)
http://www.michigan.gov/sblf