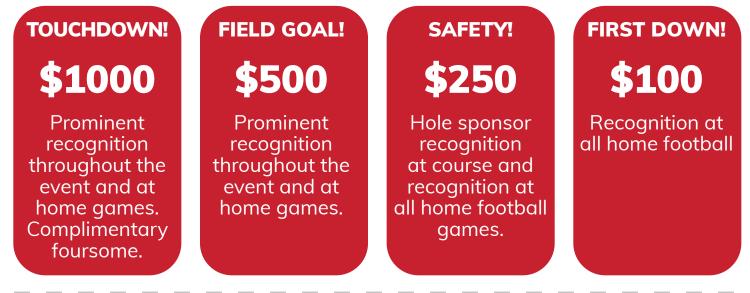

Our Kickoff Golf Outing is also an opportunity for your company to receive valuable marketing exposure throughout the Holland community. We have four levels of sponsorship with varying degrees of support and benefit:

- TOUCHDOWN \$1000
- FIELD GOAL \$500
- SAFETY \$250
- FIRST DOWN \$100

Another great way to support the porgram and our athletes is to donate prizes that would be given or raffled to golfers at the event. Please, take a look at the details of the sponsorship opportunities for this event and decide how you would like to support the kids of the Holland Dutch Football program.